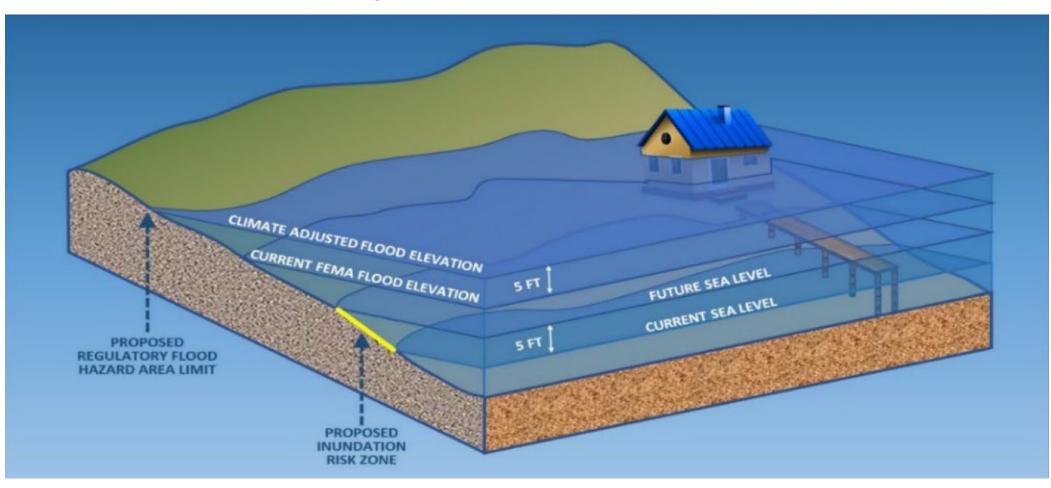

#### **Diagram 1. Composite of IRZ and CAFE**

Graphic Excerpt: NJDEP REAL Sea Level Rise & Inundation Risk Zone Fact Sheet, May 20, 2024

Diagram 2. Current Sea Level in MHHW

### Diagram 4. Current FEMA 100-year (1%) Flood Elevation

#### **Diagram 5. Climate Adjusted Flood Elevation (Year 2100)**