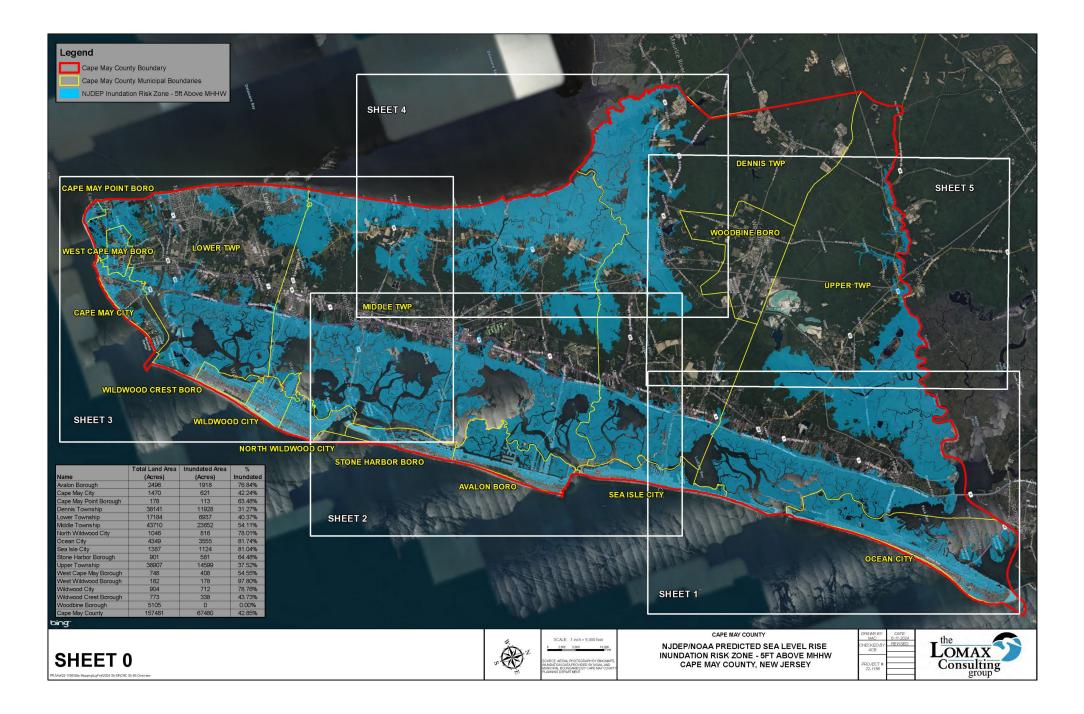

### Legend

- NJDEP Inundation Risk Zone 5ft Above MHHW
- Cape May County Boundary
- Municipal Boundaries

|                      | Total Land Area | Inundated Area        | %         |  |
|----------------------|-----------------|-----------------------|-----------|--|
| Name                 | (Acres)         | (Acres)               | Inundated |  |
| Avalon Borough       | 2496            | 1918                  | 76.84%    |  |
| Dennis Township      | 38141           | 11928                 | 31.27%    |  |
| Middle Township      | 43710           | 23652                 | 54.11%    |  |
| North Wildwood City  | 1046            | 816                   | 78.01%    |  |
| Stone Harbor Borough | 901             | 581                   | 64.48%    |  |
| ning"                |                 | CD42-CMBBBBBC 7 2 1CM |           |  |