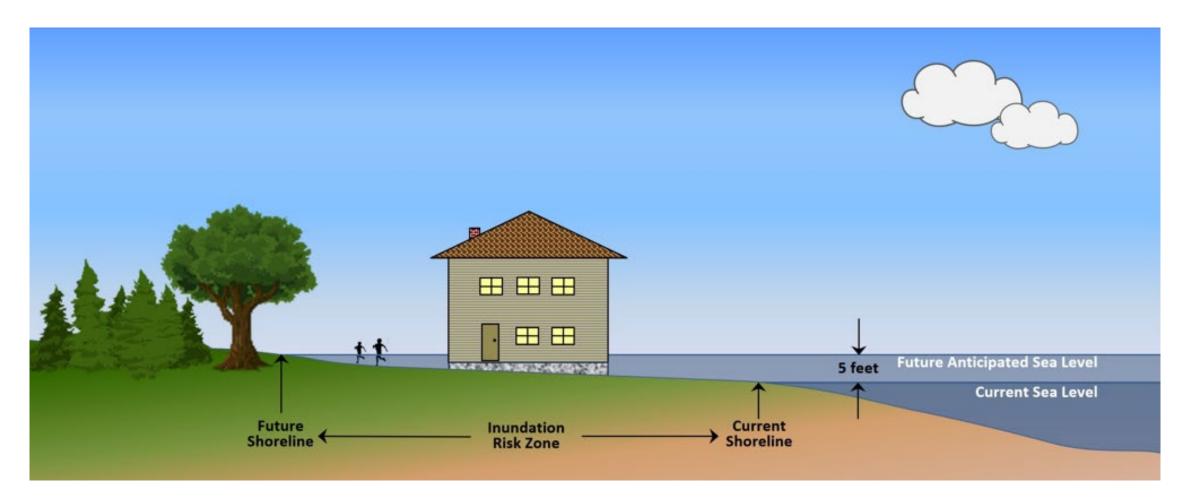

#### **Diagram 1. Composite of IRZ and CAFE**

Graphic Excerpt: NJDEP REAL Sea Level Rise & Inundation Risk Zone Fact Sheet, May 20, 2024

Diagram 2. Current Sea Level in MHHW

#### Diagram 3. Future Anticipated Sea Level (Year 2100) in MHHW