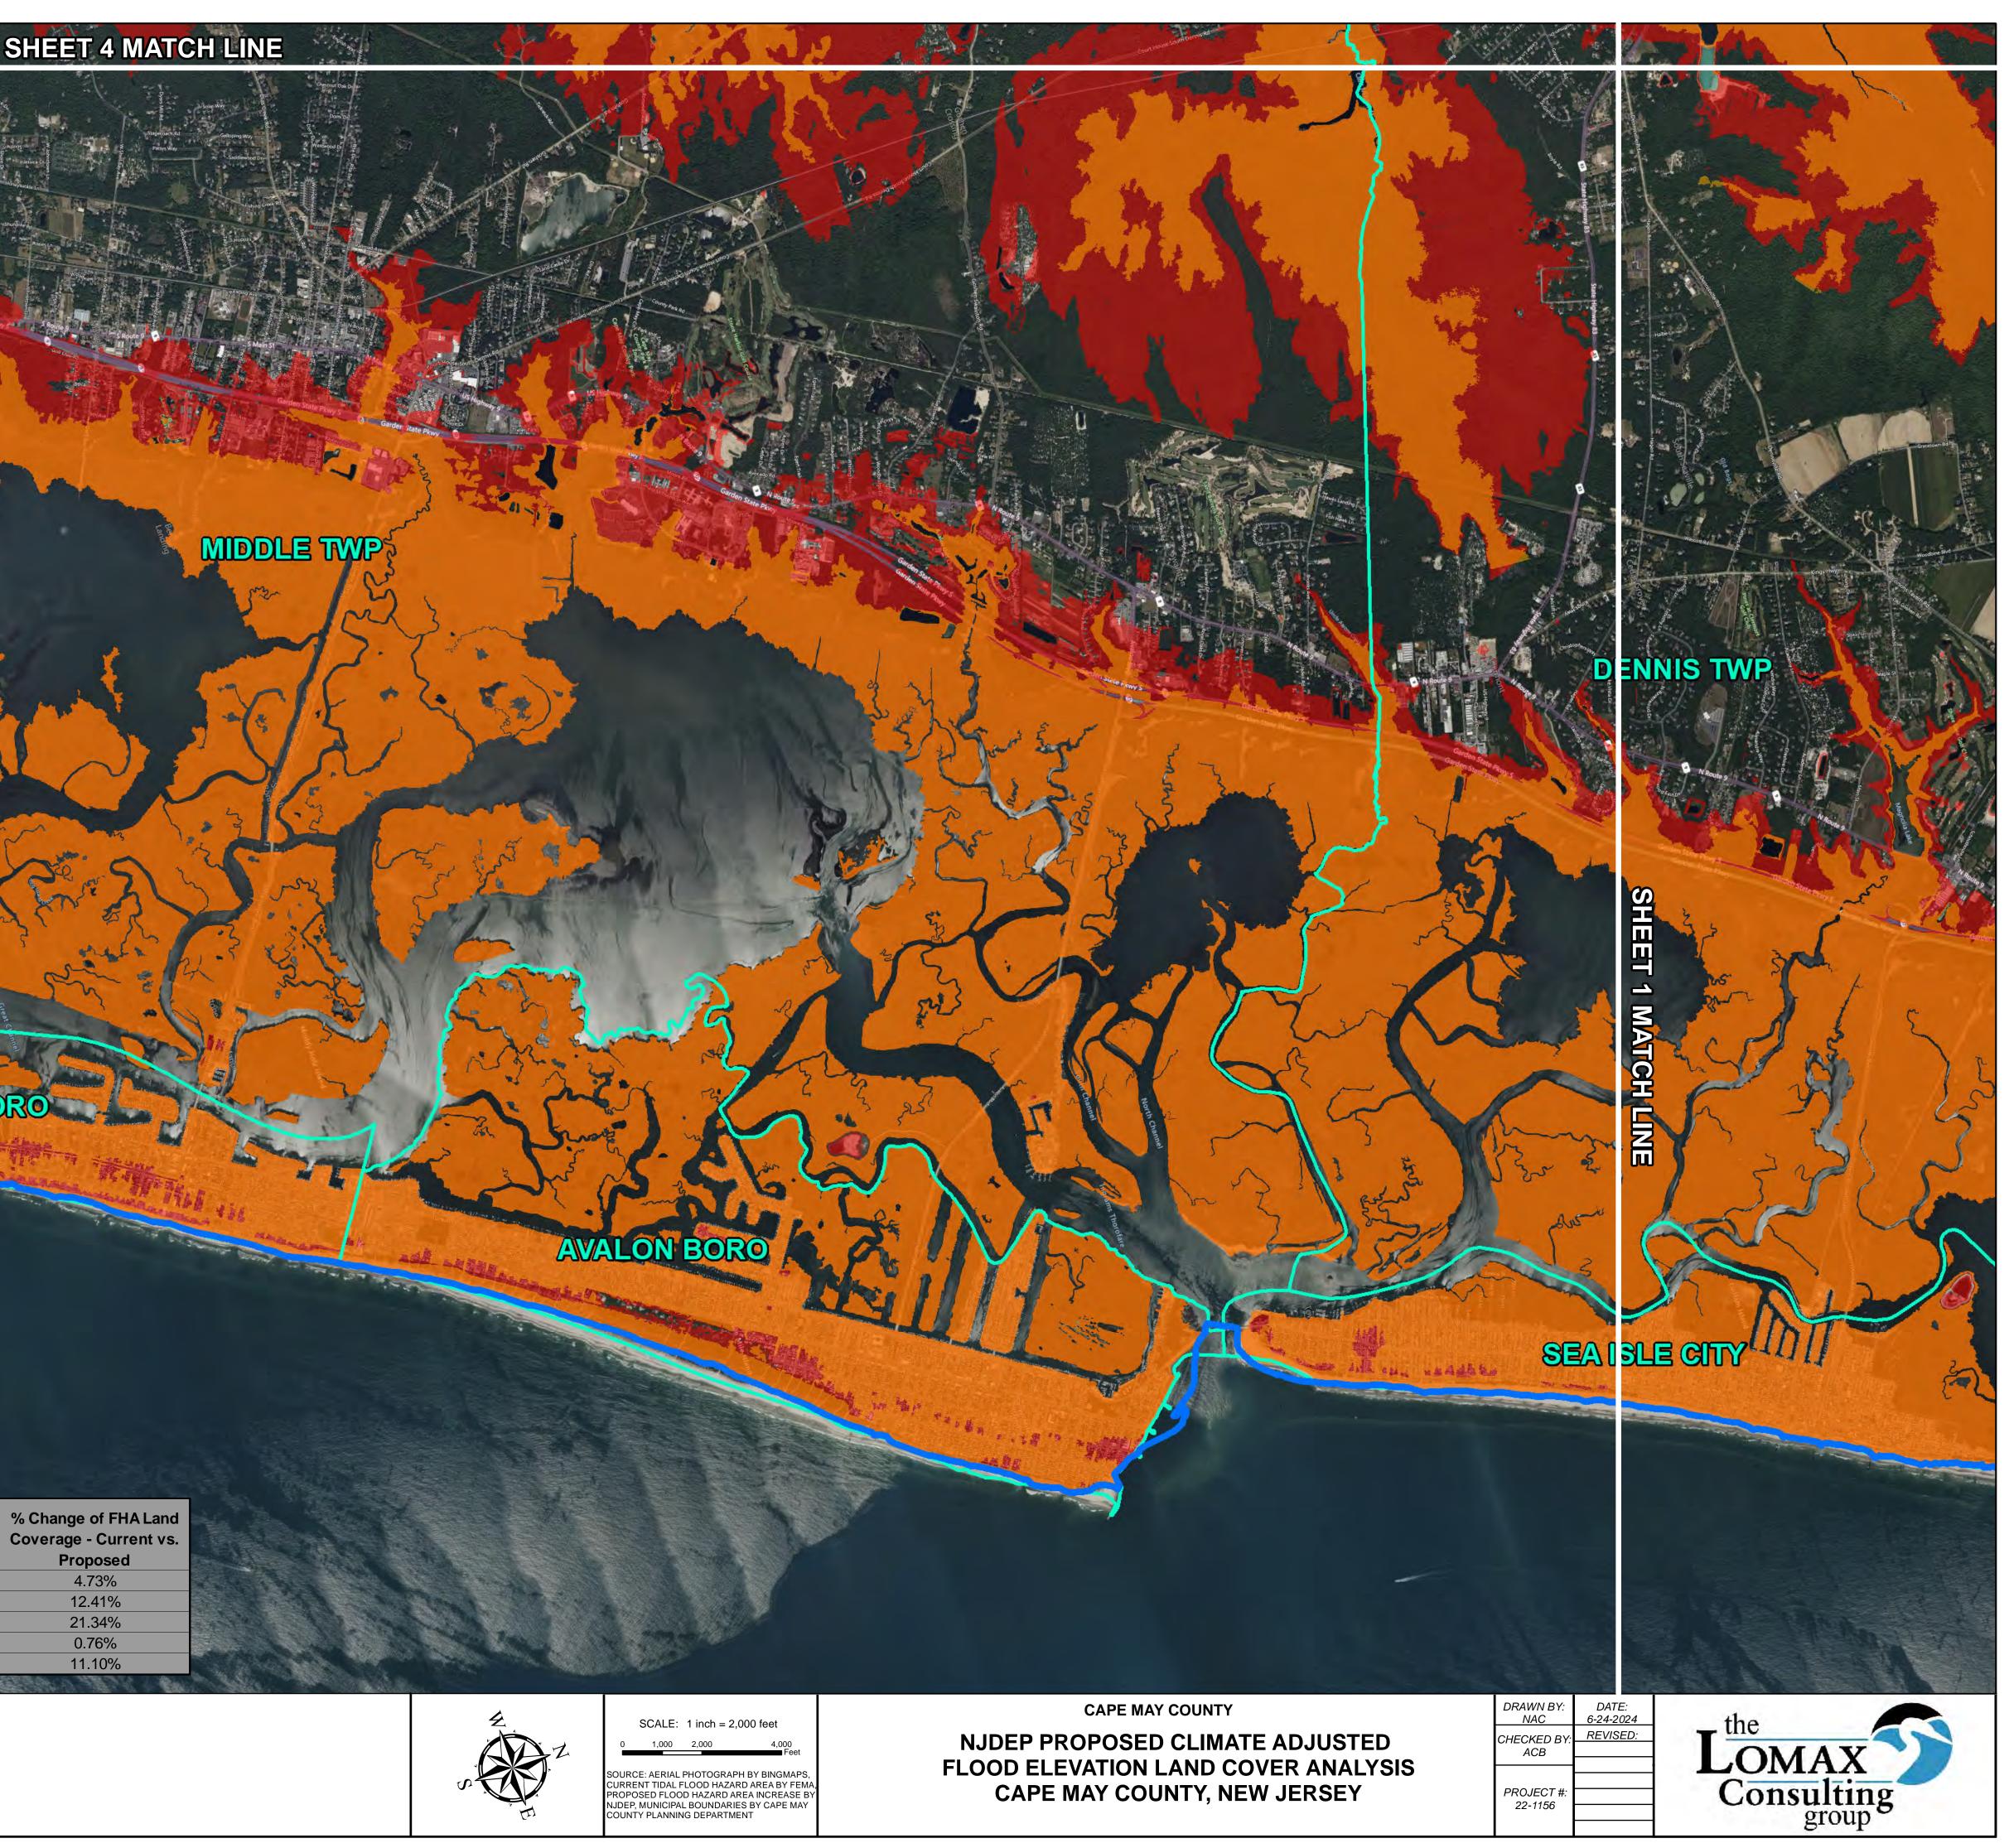

### Legend

SHEET 3 MATCH LINE

WEST

- Cape May County Boundary
- Cape May County Municipal Boundaries
- Current FEMA Tidal FHA
- NJDEP Proposed Climate Adjusted Flood Elevation

### NOTE: NJDEP PROPOSED CLIMATE ADJUSTED FLOOD ELEVATION = CURRENT FEMA TIDAL FHA +5FT

|                      |                 |                   | NJDEP Proposed         | % of Total    | % Change of FHA Land                                                                                                                                                                                                                                                                                                                                                                                                                                                                                                                                                                                                                                                                                                                                                                                                                                                                                                                                                                                                                                                                                                                                                                                                                                                                                                                                                                                                                                                                                                                                                                                                                                                                                                                                                                                                                                                                                                                                                                                                                                                                                                           |
|----------------------|-----------------|-------------------|------------------------|---------------|--------------------------------------------------------------------------------------------------------------------------------------------------------------------------------------------------------------------------------------------------------------------------------------------------------------------------------------------------------------------------------------------------------------------------------------------------------------------------------------------------------------------------------------------------------------------------------------------------------------------------------------------------------------------------------------------------------------------------------------------------------------------------------------------------------------------------------------------------------------------------------------------------------------------------------------------------------------------------------------------------------------------------------------------------------------------------------------------------------------------------------------------------------------------------------------------------------------------------------------------------------------------------------------------------------------------------------------------------------------------------------------------------------------------------------------------------------------------------------------------------------------------------------------------------------------------------------------------------------------------------------------------------------------------------------------------------------------------------------------------------------------------------------------------------------------------------------------------------------------------------------------------------------------------------------------------------------------------------------------------------------------------------------------------------------------------------------------------------------------------------------|
|                      | Total Land Area | Current FEMA      | Climate Adjusted Flood | Proposed FHA  | Coverage - Current vs                                                                                                                                                                                                                                                                                                                                                                                                                                                                                                                                                                                                                                                                                                                                                                                                                                                                                                                                                                                                                                                                                                                                                                                                                                                                                                                                                                                                                                                                                                                                                                                                                                                                                                                                                                                                                                                                                                                                                                                                                                                                                                          |
| Name                 | (Acres)         | Tidal FHA (Acres) | Elevation (Acres)      | Land Coverage | Proposed                                                                                                                                                                                                                                                                                                                                                                                                                                                                                                                                                                                                                                                                                                                                                                                                                                                                                                                                                                                                                                                                                                                                                                                                                                                                                                                                                                                                                                                                                                                                                                                                                                                                                                                                                                                                                                                                                                                                                                                                                                                                                                                       |
| Avalon Borough       | 2496            | 2367              | 2485                   | 99.56%        | 4.73%                                                                                                                                                                                                                                                                                                                                                                                                                                                                                                                                                                                                                                                                                                                                                                                                                                                                                                                                                                                                                                                                                                                                                                                                                                                                                                                                                                                                                                                                                                                                                                                                                                                                                                                                                                                                                                                                                                                                                                                                                                                                                                                          |
| Dennis Township      | 38141           | 12197             | 16932                  | 44.39%        | 12.41%                                                                                                                                                                                                                                                                                                                                                                                                                                                                                                                                                                                                                                                                                                                                                                                                                                                                                                                                                                                                                                                                                                                                                                                                                                                                                                                                                                                                                                                                                                                                                                                                                                                                                                                                                                                                                                                                                                                                                                                                                                                                                                                         |
| Middle Township      | 43710           | 22265             | 31593                  | 72.28%        | 21.34%                                                                                                                                                                                                                                                                                                                                                                                                                                                                                                                                                                                                                                                                                                                                                                                                                                                                                                                                                                                                                                                                                                                                                                                                                                                                                                                                                                                                                                                                                                                                                                                                                                                                                                                                                                                                                                                                                                                                                                                                                                                                                                                         |
| North Wildwood City  | 1046            | 1038              | 1046                   | 100.00%       | 0.76%                                                                                                                                                                                                                                                                                                                                                                                                                                                                                                                                                                                                                                                                                                                                                                                                                                                                                                                                                                                                                                                                                                                                                                                                                                                                                                                                                                                                                                                                                                                                                                                                                                                                                                                                                                                                                                                                                                                                                                                                                                                                                                                          |
| Stone Harbor Borough | 901             | 800               | 900                    | 99.89%        | 11.10%                                                                                                                                                                                                                                                                                                                                                                                                                                                                                                                                                                                                                                                                                                                                                                                                                                                                                                                                                                                                                                                                                                                                                                                                                                                                                                                                                                                                                                                                                                                                                                                                                                                                                                                                                                                                                                                                                                                                                                                                                                                                                                                         |
|                      |                 |                   |                        |               | A DESCRIPTION OF A DESC |