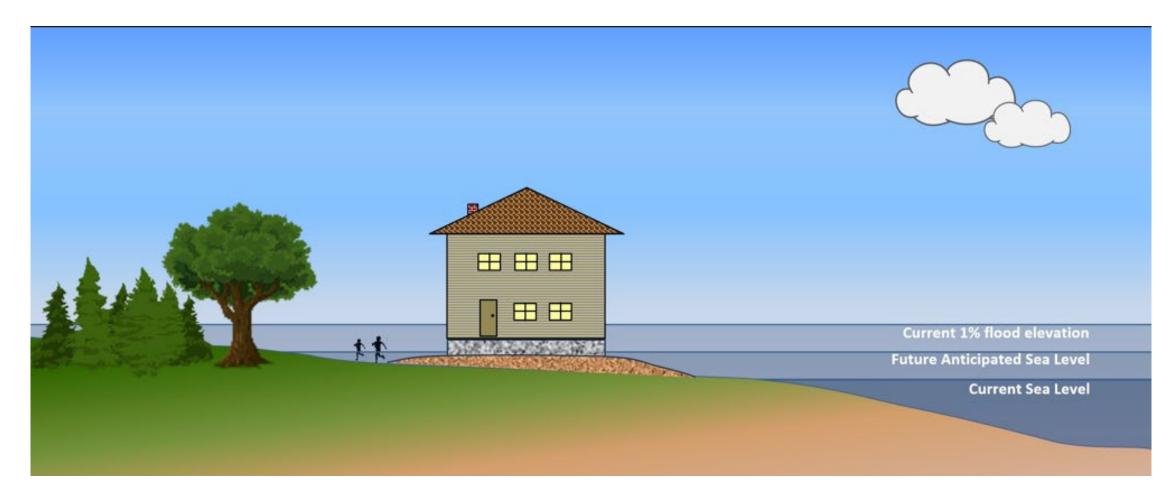

----------------------|-----------------|-----------------------|-----------|--|
| Name                 | (Acres)         | (Acres)               | Inundated |  |
| Avalon Borough       | 2496            | 1918                  | 76.84%    |  |
| Dennis Township      | 38141           | 11928                 | 31.27%    |  |
| Middle Township      | 43710           | 23652                 | 54.11%    |  |
| North Wildwood City  | 1046            | 816                   | 78.01%    |  |
| Stone Harbor Borough | 901             | 581                   | 64.48%    |  |
| ning"                |                 | CD42-CMBBBBBC 7 2 1CM |           |  |



**\_** y

PRJ\Act\22-1156\Site Mapping\LgFmt\2024 SIr 5ft\CMC SLR 5FT SHEET 2





### Diagram 4. Current FEMA 100-year (1%) Flood Elevation



#### **Diagram 5. Climate Adjusted Flood Elevation (Year 2100)**





## WILDWOOD BORO

## NORTH WILDWOOD CITY

### STONE HARBOR BORO

### Legend

SHEET 3 MATCH LINE

WEST

- Cape May County Boundary
- Cape May County Municipal Boundaries
- Current FEMA Tidal FHA
- NJDEP Proposed Climate Adjusted Flood Elevation

### NOTE: NJDEP PROPOSED CLIMATE ADJUSTED FLOOD ELEVATION = CURRENT FEMA TIDAL FHA +5FT

|                      |                 |                   | NJDEP Proposed         | % of Total    | % Change of FHA Land