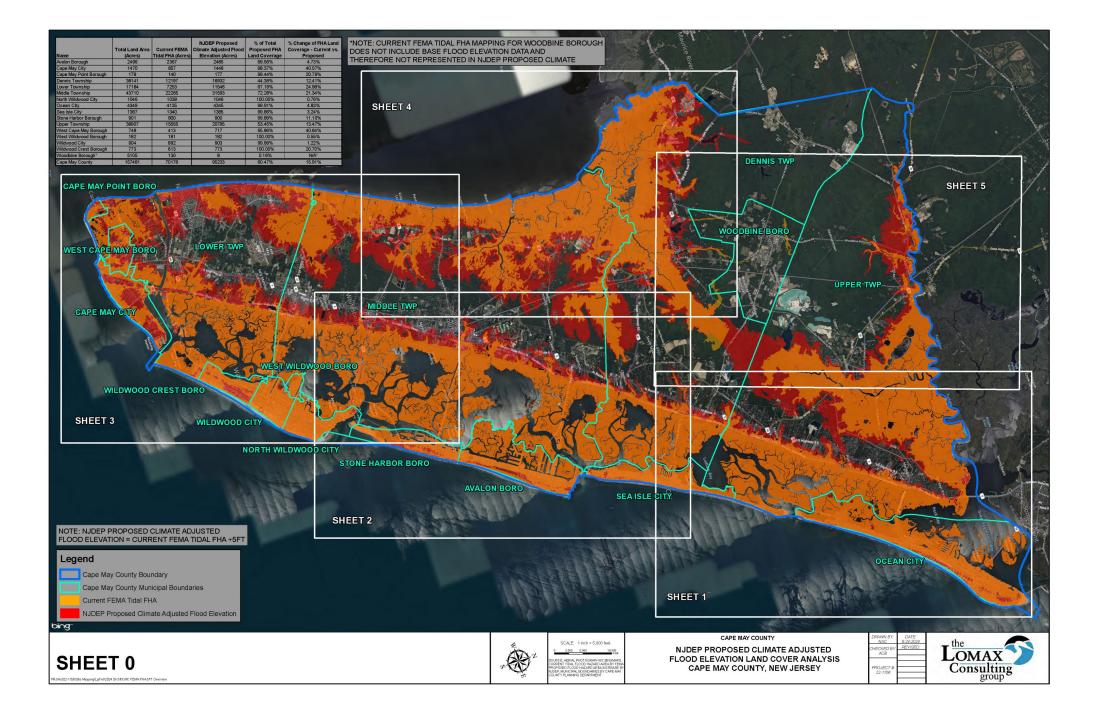

### NOTE: NJDEP PROPOSED CLIMATE ADJUSTED FLOOD ELEVATION = CURRENT FEMA TIDAL FHA +5FT

|                      |                 |                   | NJDEP Proposed         | % of Total    | % Change of FHA Land                                                                                                                                                                                                                                                                                                                                                                                                                                                                                                                                                                                                                                                                                                                                                                                                                                                                                                                                                                                                                                                                                                                                                                                                                                                                                                                                                                                                                                                                                                                                                                                                                                                                                                                                                                                                                                                                                                                                                                                                                                                                                                           |
|----------------------|-----------------|-------------------|------------------------|---------------|--------------------------------------------------------------------------------------------------------------------------------------------------------------------------------------------------------------------------------------------------------------------------------------------------------------------------------------------------------------------------------------------------------------------------------------------------------------------------------------------------------------------------------------------------------------------------------------------------------------------------------------------------------------------------------------------------------------------------------------------------------------------------------------------------------------------------------------------------------------------------------------------------------------------------------------------------------------------------------------------------------------------------------------------------------------------------------------------------------------------------------------------------------------------------------------------------------------------------------------------------------------------------------------------------------------------------------------------------------------------------------------------------------------------------------------------------------------------------------------------------------------------------------------------------------------------------------------------------------------------------------------------------------------------------------------------------------------------------------------------------------------------------------------------------------------------------------------------------------------------------------------------------------------------------------------------------------------------------------------------------------------------------------------------------------------------------------------------------------------------------------|
|                      | Total Land Area | Current FEMA      | Climate Adjusted Flood | Proposed FHA  | Coverage - Current vs                                                                                                                                                                                                                                                                                                                                                                                                                                                                                                                                                                                                                                                                                                                                                                                                                                                                                                                                                                                                                                                                                                                                                                                                                                                                                                                                                                                                                                                                                                                                                                                                                                                                                                                                                                                                                                                                                                                                                                                                                                                                                                          |
| Name                 | (Acres)         | Tidal FHA (Acres) | Elevation (Acres)      | Land Coverage | Proposed                                                                                                                                                                                                                                                                                                                                                                                                                                                                                                                                                                                                                                                                                                                                                                                                                                                                                                                                                                                                                                                                                                                                                                                                                                                                                                                                                                                                                                                                                                                                                                                                                                                                                                                                                                                                                                                                                                                                                                                                                                                                                                                       |
| Avalon Borough       | 2496            | 2367              | 2485                   | 99.56%        | 4.73%                                                                                                                                                                                                                                                                                                                                                                                                                                                                                                                                                                                                                                                                                                                                                                                                                                                                                                                                                                                                                                                                                                                                                                                                                                                                                                                                                                                                                                                                                                                                                                                                                                                                                                                                                                                                                                                                                                                                                                                                                                                                                                                          |
| Dennis Township      | 38141           | 12197             | 16932                  | 44.39%        | 12.41%                                                                                                                                                                                                                                                                                                                                                                                                                                                                                                                                                                                                                                                                                                                                                                                                                                                                                                                                                                                                                                                                                                                                                                                                                                                                                                                                                                                                                                                                                                                                                                                                                                                                                                                                                                                                                                                                                                                                                                                                                                                                                                                         |
| Middle Township      | 43710           | 22265             | 31593                  | 72.28%        | 21.34%                                                                                                                                                                                                                                                                                                                                                                                                                                                                                                                                                                                                                                                                                                                                                                                                                                                                                                                                                                                                                                                                                                                                                                                                                                                                                                                                                                                                                                                                                                                                                                                                                                                                                                                                                                                                                                                                                                                                                                                                                                                                                                                         |
| North Wildwood City  | 1046            | 1038              | 1046                   | 100.00%       | 0.76%                                                                                                                                                                                                                                                                                                                                                                                                                                                                                                                                                                                                                                                                                                                                                                                                                                                                                                                                                                                                                                                                                                                                                                                                                                                                                                                                                                                                                                                                                                                                                                                                                                                                                                                                                                                                                                                                                                                                                                                                                                                                                                                          |
| Stone Harbor Borough | 901             | 800               | 900                    | 99.89%        | 11.10%                                                                                                                                                                                                                                                                                                                                                                                                                                                                                                                                                                                                                                                                                                                                                                                                                                                                                                                                                                                                                                                                                                                                                                                                                                                                                                                                                                                                                                                                                                                                                                                                                                                                                                                                                                                                                                                                                                                                                                                                                                                                                                                         |
|                      |                 |                   |                        |               | A DESCRIPTION OF A DESC |