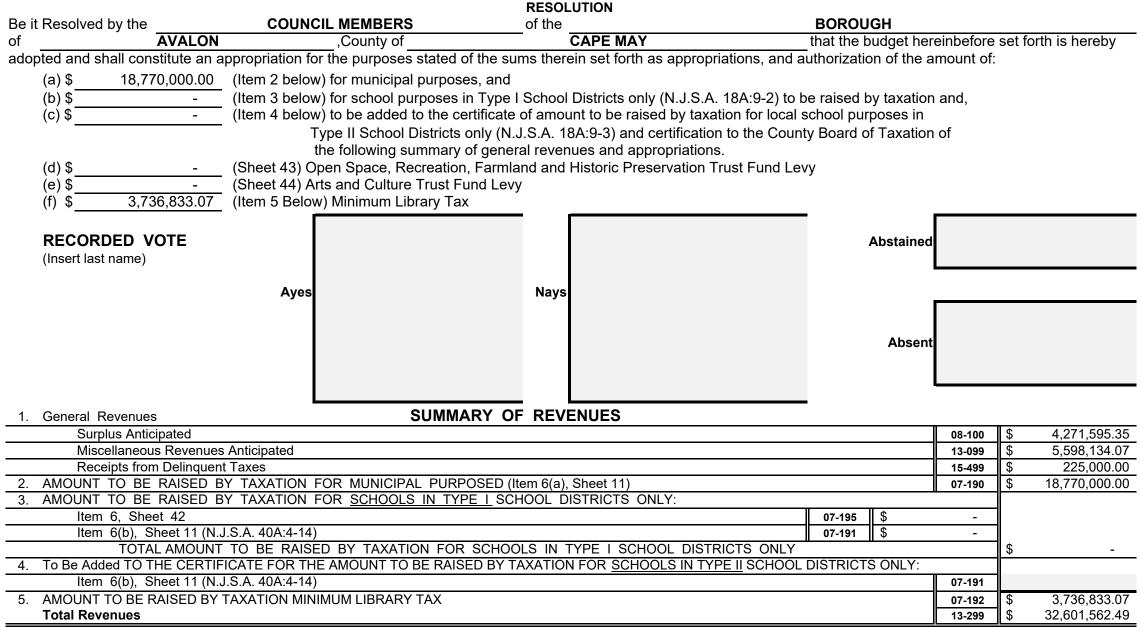

#### SUMMARY OF CURRENT FUND SECTION OF APPROVED BUDGET

|                                                                             |                  |                                                                 | YEAR 2022     |
|-----------------------------------------------------------------------------|------------------|-----------------------------------------------------------------|---------------|
| General Appropriations For: (Reference to item and sheet number should be o | mitted in ac     | lvertised budget)                                               | xxxxxxxxxxx   |
| 1. Appropriations within "CAPS" -                                           |                  |                                                                 | xxxxxxxxxxxx  |
| (a) Municipal Purposes {(Item H-1, Sheet 19)(N.J.S.A. 40A:4-45.2)}          |                  |                                                                 | 17,204,007.86 |
| 2. Appropriations excluded from "CAPS" -                                    |                  |                                                                 | xxxxxxxxxxxx  |
| (a) Municipal Purposes {(Item H-2, Sheet 28)(N.J.S.A. 40A:4-53.3 as ar      | nended)}         |                                                                 | 13,707,554.63 |
| (b) Local District School Purposes in Municipal Budget (Item K, Sheet       | 29)              |                                                                 |               |
| Total General Appropriations excluded from "CAPS" (Item O,                  | Sheet 29)        |                                                                 | 13,707,554.63 |
| 3. Reserve for Uncollected Taxes (Item M, Sheet 29) Based on Estimated      | 96.75%           | Percent of Tax Collections                                      | 1,690,000.00  |
|                                                                             |                  | Building Aid Allowance 2022 - \$                                |               |
| 4. Total General Appropriations (Item 9, Sheet 29)                          |                  | for Schools-State Aid 2021 - \$                                 | 32,601,562.49 |
| 5. Less: Anticipated Revenues Other Than Current Property Tax (Item 5, Shee | t 11) (i.e. Surp | lus, Miscellaneous Revenues and Receipts from Delinquent Taxes) | 10,094,729.42 |
| 6. Difference: Amount to be Raised by Taxes for Support of Municipal Budget | (as follows      |                                                                 | xxxxxxxxxxxx  |
| (a) Local Tax for Municipal Purposes Including Reserve for Ur               | ncollected T     | axes (Item 6(a), Sheet 11)                                      | 18,770,000.00 |
| (b) Addition to Local District School Tax (Item 6(b), Sheet 11)             |                  |                                                                 | -             |
| (c) Minimum Library Tax                                                     |                  |                                                                 | 3,736,833.07  |
|                                                                             |                  |                                                                 |               |
|                                                                             |                  |                                                                 |               |
|                                                                             |                  |                                                                 |               |
|                                                                             |                  |                                                                 |               |